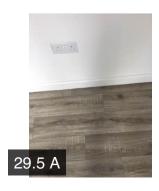

|                        | Action 1   | Decorator             | N/A      | No                 | Touching up required to the skirting board left hand side of the kitchen door                                                                                |  |
|------------------------|------------|-----------------------|----------|--------------------|--------------------------------------------------------------------------------------------------------------------------------------------------------------|--|
| 29.6 Doors             |            | Pass                  |          |                    |                                                                                                                                                              |  |
| 29.7 Lights            |            | Pass                  |          |                    |                                                                                                                                                              |  |
| 29.8 Sockets           | 5          | Pass                  |          |                    |                                                                                                                                                              |  |
| 29.9 Radiato           | ors        | Pass                  |          |                    |                                                                                                                                                              |  |
| 29.10 Cupbo            | pards      | Fail                  |          |                    |                                                                                                                                                              |  |
|                        | Action     | Assignee              | Due Date | Complete?          | Action Comments                                                                                                                                              |  |
|                        | Action 1   | Sealent<br>Contractor | N/A      | No                 | Sealant work missing from the inside edges of the wall mounted cupboard units, however they have sealed to the left hand side of the boiler housing cupboard |  |
|                        | Action 2   | Builder               | N/A      | No                 | Wall mounted cupboard unit doors do not align with each other                                                                                                |  |
|                        | Action 3   | Unassigned            | N/A      | No                 | Soft closer to the hinge has fallen off/ not been fitted at the time of inspection                                                                           |  |
| 29.11 Drawe            | ers        | Fail                  |          |                    |                                                                                                                                                              |  |
|                        | Action     | Assignee              | Due Date | Complete?          | Action Comments                                                                                                                                              |  |
|                        | Action 1   | Builder               | N/A      | No                 | Damage noted to the top of the bottom draw.                                                                                                                  |  |
| 29.12 Kitche           | n Fittings | Fail                  | See abov | See above comments |                                                                                                                                                              |  |
| 29.13 Tiles            |            | N/A                   |          |                    |                                                                                                                                                              |  |
| 29.14 Taps &           | & Controls | Pass                  |          |                    |                                                                                                                                                              |  |
| 29.15 Extrac           | etors      | Pass                  |          |                    |                                                                                                                                                              |  |
| 29.16 Hob /            | Cooker     | Pass                  |          |                    |                                                                                                                                                              |  |
| 29.17 Fridge / Freezer |            | Fail                  |          |                    |                                                                                                                                                              |  |
|                        | Action     | Assignee              | Due Date | Complete?          | Action Comments                                                                                                                                              |  |
|                        | Action 1   | Builder               | N/A      | No                 | Damage noted to the fridge and freezer doors.                                                                                                                |  |
| 29.18 Dishw            | asher      | Pass                  |          |                    |                                                                                                                                                              |  |
| 29.19 Washi            | ng Machine | N/A                   |          |                    |                                                                                                                                                              |  |