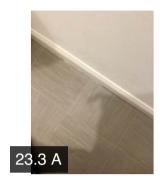

| 22.15 Alarm    | N/A |  |
|----------------|-----|--|
| 22.16 Doorbell | N/A |  |
| 22.17 Comms    | N/A |  |

| DOWNSTAIRS WC                |          |           |          |           |                                                                                                                       |
|------------------------------|----------|-----------|----------|-----------|-----------------------------------------------------------------------------------------------------------------------|
| 23.1 Plastering & Dry Lining |          | Fail      |          |           |                                                                                                                       |
|                              | Action   | Assignee  | Due Date | Complete? | Action Comments                                                                                                       |
|                              | Action 1 | Decorator | N/A      | No        | Touching up required to the underside of the stairs                                                                   |
| 23.2 Finishes                |          | Fail      |          |           |                                                                                                                       |
|                              | Action   | Assignee  | Due Date | Complete? | Action Comments                                                                                                       |
|                              | Action 1 | Decorator | N/A      | No        | Poor finish to the underside of the stairs                                                                            |
|                              | Action 2 | Carpenter | N/A      | No        | Damage noted to the newel post                                                                                        |
|                              | Action 3 | Plumber   | N/A      | No        | Poor finish around the bottom of the toilet pedestal  Cover cap missing to the right hand side of the toilet pedestal |
| 23.3 Floors                  |          | Fail      |          | _         |                                                                                                                       |
|                              | Action   | Assignee  | Due Date | Complete? | Action Comments                                                                                                       |

|               | Action 1               | Sealent<br>Contractor | N/A      | No        | Builder has used a clear mastic seal around the perimeter of flooring with a clear seal , Using a clear seal makes it look like it hasn't been sealed and it looks as though there are gaps when they're not , we would recommended or would have expected to see a white mastic seal to be used instead |
|---------------|------------------------|-----------------------|----------|-----------|----------------------------------------------------------------------------------------------------------------------------------------------------------------------------------------------------------------------------------------------------------------------------------------------------------|
| 23.4 Window   | S                      | N/A                   |          |           |                                                                                                                                                                                                                                                                                                          |
| 23.5 Skirting | / Plinths              | Fail                  |          |           |                                                                                                                                                                                                                                                                                                          |
|               | Action                 | Assignee              | Due Date | Complete? | Action Comments                                                                                                                                                                                                                                                                                          |
|               | Action 1               | Decorator             | N/A      | No        | Touching up required to the skirting board.                                                                                                                                                                                                                                                              |
| 23.6 Doors    |                        | Fail                  |          |           |                                                                                                                                                                                                                                                                                                          |
|               | Action                 | Assignee              | Due Date | Complete? | Action Comments                                                                                                                                                                                                                                                                                          |
|               | Action 1               | Decorator             | N/A      | No        | Poor finish to both the left and right hand side of the bottom of the rear face of the door architrave                                                                                                                                                                                                   |
| 23.7 Lights   |                        | Pass                  |          |           |                                                                                                                                                                                                                                                                                                          |
| 23.8 Sockets  |                        | N/A                   |          |           |                                                                                                                                                                                                                                                                                                          |
| 23.9 Radiato  | rs                     | Pass                  |          |           |                                                                                                                                                                                                                                                                                                          |
| 23.10 Showe   | r Tray (if applicable) | N/A                   |          |           |                                                                                                                                                                                                                                                                                                          |
| 23.11 Cubicle | es / Wet Rooms         | N/A                   |          |           |                                                                                                                                                                                                                                                                                                          |
| 23.12 Basins  |                        | Fail                  |          |           |                                                                                                                                                                                                                                                                                                          |
|               | Action                 | Assignee              | Due Date | Complete? | Action Comments                                                                                                                                                                                                                                                                                          |
|               | Action 1               | Plumber               | N/A      | No        | Black mark noted to the left hand side of the handbasin                                                                                                                                                                                                                                                  |
| 23.13 Taps &  | Controls               | Pass                  |          |           |                                                                                                                                                                                                                                                                                                          |
| 23.14 Pedes   | tals                   | Fail                  |          |           |                                                                                                                                                                                                                                                                                                          |
|               | Action                 | Assignee              | Due Date | Complete? | Action Comments                                                                                                                                                                                                                                                                                          |
|               | Action 1               | Plumber               | N/A      | No        | Cover cap missing to the right hand side of the toilet pedestal                                                                                                                                                                                                                                          |
| 23.15 Toilets | 23.15 Toilets & Seats  |                       |          |           |                                                                                                                                                                                                                                                                                                          |
| 23.16 Shavin  | g Points               | N/A                   |          |           |                                                                                                                                                                                                                                                                                                          |
| 23.17 Towel   | Rail                   | N/A                   |          |           |                                                                                                                                                                                                                                                                                                          |
| 23.18 Extract | tors                   | Pass                  |          |           |                                                                                                                                                                                                                                                                                                          |