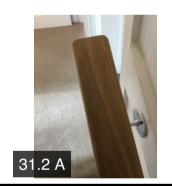

| 20.117                       |                 |           |          |           |                                                       |
|------------------------------|-----------------|-----------|----------|-----------|-------------------------------------------------------|
| UTILITY ROOM /               | CUPBOARD        |           |          |           |                                                       |
| 30.1 Plasteri                | ng & Dry Lining |           |          |           |                                                       |
| 30.2 Finishes                | 3               |           |          |           |                                                       |
| 30.3 Floors                  |                 |           |          |           |                                                       |
| 30.4 Window                  | 'S              |           |          |           |                                                       |
| 30.5 Skirting                | / Plinths       |           |          |           |                                                       |
| 30.6 Doors                   |                 |           |          |           |                                                       |
| 30.7 Lights                  |                 |           |          |           |                                                       |
| 30.8 Sockets                 | 3               |           |          |           |                                                       |
| 30.9 Radiato                 | rs              |           |          |           |                                                       |
| 30.10 Cupbo                  | ards            |           |          |           |                                                       |
| 30.11 Drawe                  | rs              |           |          |           |                                                       |
| 30.12 Kitche                 | n Fittings      |           |          |           |                                                       |
| 30.13 Tiles                  |                 |           |          |           |                                                       |
| 30.14 Taps 8                 | Controls        |           |          |           |                                                       |
| 30.15 Extrac                 | tors            |           |          |           |                                                       |
| 30.16 Fridge                 | / Freezer       |           |          |           |                                                       |
| 30.17 Dishwa                 | asher           |           |          |           |                                                       |
| 30.18 Washing Machine        |                 |           |          |           |                                                       |
| STAIRS & LANDI               | NG 1            |           |          |           |                                                       |
| 31.1 Plastering & Dry Lining |                 | Pass      |          |           |                                                       |
| 31.2 Finishes                |                 | Fail      |          |           |                                                       |
|                              | Action          | Assignee  | Due Date | Complete? | Action Comments                                       |
|                              | Action 1        | Carpenter | N/A      | No        | Damage noted to the handrail at the top of the stairs |
|                              |                 |           |          |           |                                                       |