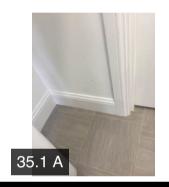

| 05 4 Disate             | visa e O Desal inica | E-U       |          |           |                                                                                          |
|-------------------------|----------------------|-----------|----------|-----------|------------------------------------------------------------------------------------------|
| 35.1 Plaste             | ring & Dry Lining    | Fail      |          |           |                                                                                          |
|                         | Action               | Assignee  | Due Date | Complete? | Action Comments                                                                          |
|                         | Action 1             | Decorator | N/A      | No        | Ding noted in the wall at low level to the left hand side of the en-suite Bathroom door  |
| 35.2 Finish             | es                   | Pass      |          |           |                                                                                          |
| 35.3 Floors             |                      | Pass      |          |           |                                                                                          |
| 35.4 Windo              | ows                  | Pass      |          |           |                                                                                          |
| 35.5 Skirting / Plinths |                      | Pass      |          |           |                                                                                          |
| 35.6 Doors              |                      | Fail      |          |           |                                                                                          |
|                         | Action               | Assignee  | Due Date | Complete? | Action Comments                                                                          |
|                         | Action 1             | Carpenter | N/A      | No        | Damage noted to the front face of the en-suite Bathroom door                             |
|                         | Action 2             | Carpenter | N/A      | No        | Poor finish to the door frame left hand side when stood looking at the rear of the door. |
| 35.7 Lights             |                      | Pass      |          |           |                                                                                          |
| 35.8 Socke              | ets                  | N/A       |          |           |                                                                                          |
| 35.9 Radiat             | tors                 | Pass      |          |           |                                                                                          |
|                         |                      | N/A       |          |           |                                                                                          |
| 35.10 Baths             |                      | IN/A      |          |           |                                                                                          |