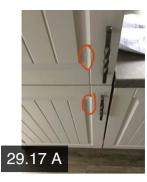

|                        | Action 1   | Decorator             | N/A      | No                 | Touching up required to the skirting board left hand side of the kitchen door                                                                                |  |
|------------------------|------------|-----------------------|----------|--------------------|--------------------------------------------------------------------------------------------------------------------------------------------------------------|--|
| 29.6 Doors             |            | Pass                  |          |                    |                                                                                                                                                              |  |
| 29.7 Lights            |            | Pass                  |          |                    |                                                                                                                                                              |  |
| 29.8 Sockets           | 5          | Pass                  |          |                    |                                                                                                                                                              |  |
| 29.9 Radiato           | ors        | Pass                  |          |                    |                                                                                                                                                              |  |
| 29.10 Cupbo            | pards      | Fail                  |          |                    |                                                                                                                                                              |  |
|                        | Action     | Assignee              | Due Date | Complete?          | Action Comments                                                                                                                                              |  |
|                        | Action 1   | Sealent<br>Contractor | N/A      | No                 | Sealant work missing from the inside edges of the wall mounted cupboard units, however they have sealed to the left hand side of the boiler housing cupboard |  |
|                        | Action 2   | Builder               | N/A      | No                 | Wall mounted cupboard unit doors do not align with each other                                                                                                |  |
|                        | Action 3   | Unassigned            | N/A      | No                 | Soft closer to the hinge has fallen off/ not been fitted at the time of inspection                                                                           |  |
| 29.11 Drawe            | ers        | Fail                  |          |                    |                                                                                                                                                              |  |
|                        | Action     | Assignee              | Due Date | Complete?          | Action Comments                                                                                                                                              |  |
|                        | Action 1   | Builder               | N/A      | No                 | Damage noted to the top of the bottom draw.                                                                                                                  |  |
| 29.12 Kitche           | n Fittings | Fail                  | See abov | See above comments |                                                                                                                                                              |  |
| 29.13 Tiles            |            | N/A                   |          |                    |                                                                                                                                                              |  |
| 29.14 Taps &           | & Controls | Pass                  |          |                    |                                                                                                                                                              |  |
| 29.15 Extrac           | etors      | Pass                  |          |                    |                                                                                                                                                              |  |
| 29.16 Hob /            | Cooker     | Pass                  |          |                    |                                                                                                                                                              |  |
| 29.17 Fridge / Freezer |            | Fail                  |          |                    |                                                                                                                                                              |  |
|                        | Action     | Assignee              | Due Date | Complete?          | Action Comments                                                                                                                                              |  |
|                        | Action 1   | Builder               | N/A      | No                 | Damage noted to the fridge and freezer doors.                                                                                                                |  |
| 29.18 Dishw            | asher      | Pass                  |          |                    |                                                                                                                                                              |  |
| 29.19 Washi            | ng Machine | N/A                   |          |                    |                                                                                                                                                              |  |