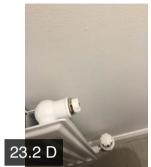

| 22.15 Alarm    | N/A |  |
|----------------|-----|--|
| 22.16 Doorbell | N/A |  |
| 22.17 Comms    | N/A |  |

| DOWNSTAIRS WC                |          |           |          |           |                                                                                                                       |
|------------------------------|----------|-----------|----------|-----------|-----------------------------------------------------------------------------------------------------------------------|
| 23.1 Plastering & Dry Lining |          | Fail      |          |           |                                                                                                                       |
|                              | Action   | Assignee  | Due Date | Complete? | Action Comments                                                                                                       |
|                              | Action 1 | Decorator | N/A      | No        | Touching up required to the underside of the stairs                                                                   |
| 23.2 Finishes                |          | Fail      |          |           |                                                                                                                       |
|                              | Action   | Assignee  | Due Date | Complete? | Action Comments                                                                                                       |
|                              | Action 1 | Decorator | N/A      | No        | Poor finish to the underside of the stairs                                                                            |
|                              | Action 2 | Carpenter | N/A      | No        | Damage noted to the newel post                                                                                        |
|                              | Action 3 | Plumber   | N/A      | No        | Poor finish around the bottom of the toilet pedestal  Cover cap missing to the right hand side of the toilet pedestal |
| 23.3 Floors                  |          | Fail      |          | _         |                                                                                                                       |
|                              | Action   | Assignee  | Due Date | Complete? | Action Comments                                                                                                       |

|               | Action 1               | Sealent<br>Contractor | N/A      | No        | Builder has used a clear mastic seal around the perimeter of flooring with a clear seal , Using a clear seal makes it look like it hasn't been sealed and it looks as though there are gaps when they're not , we would recommended or would have expected to see a white mastic seal to be used instead |
|---------------|------------------------|-----------------------|----------|-----------|----------------------------------------------------------------------------------------------------------------------------------------------------------------------------------------------------------------------------------------------------------------------------------------------------------|
| 23.4 Window   | S                      | N/A                   |          |           |                                                                                                                                                                                                                                                                                                          |
| 23.5 Skirting | / Plinths              | Fail                  |          |           |                                                                                                                                                                                                                                                                                                          |
|               | Action                 | Assignee              | Due Date | Complete? | Action Comments                                                                                                                                                                                                                                                                                          |
|               | Action 1               | Decorator             | N/A      | No        | Touching up required to the skirting board.                                                                                                                                                                                                                                                              |
| 23.6 Doors    |                        | Fail                  |          |           |                                                                                                                                                                                                                                                                                                          |
|               | Action                 | Assignee              | Due Date | Complete? | Action Comments                                                                                                                                                                                                                                                                                          |
|               | Action 1               | Decorator             | N/A      | No        | Poor finish to both the left and right hand side of the bottom of the rear face of the door architrave                                                                                                                                                                                                   |
| 23.7 Lights   |                        | Pass                  |          |           |                                                                                                                                                                                                                                                                                                          |
| 23.8 Sockets  |                        | N/A                   |          |           |                                                                                                                                                                                                                                                                                                          |
| 23.9 Radiato  | rs                     | Pass                  |          |           |                                                                                                                                                                                                                                                                                                          |
| 23.10 Showe   | r Tray (if applicable) | N/A                   |          |           |                                                                                                                                                                                                                                                                                                          |
| 23.11 Cubicle | es / Wet Rooms         | N/A                   |          |           |                                                                                                                                                                                                                                                                                                          |
| 23.12 Basins  |                        | Fail                  |          |           |                                                                                                                                                                                                                                                                                                          |
|               | Action                 | Assignee              | Due Date | Complete? | Action Comments                                                                                                                                                                                                                                                                                          |
|               | Action 1               | Plumber               | N/A      | No        | Black mark noted to the left hand side of the handbasin                                                                                                                                                                                                                                                  |
| 23.13 Taps &  | Controls               | Pass                  |          |           |                                                                                                                                                                                                                                                                                                          |
| 23.14 Pedes   | tals                   | Fail                  |          |           |                                                                                                                                                                                                                                                                                                          |
|               | Action                 | Assignee              | Due Date | Complete? | Action Comments                                                                                                                                                                                                                                                                                          |
|               | Action 1               | Plumber               | N/A      | No        | Cover cap missing to the right hand side of the toilet pedestal                                                                                                                                                                                                                                          |
| 23.15 Toilets | 23.15 Toilets & Seats  |                       |          |           |                                                                                                                                                                                                                                                                                                          |
| 23.16 Shavin  | g Points               | N/A                   |          |           |                                                                                                                                                                                                                                                                                                          |
| 23.17 Towel   | Rail                   | N/A                   |          |           |                                                                                                                                                                                                                                                                                                          |
| 23.18 Extract | tors                   | Pass                  |          |           |                                                                                                                                                                                                                                                                                                          |