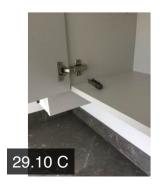

|                        | Action 1   | Decorator             | N/A      | No                 | Touching up required to the skirting board left hand side of the kitchen door                                                                                |  |
|------------------------|------------|-----------------------|----------|--------------------|--------------------------------------------------------------------------------------------------------------------------------------------------------------|--|
| 29.6 Doors             |            | Pass                  |          |                    |                                                                                                                                                              |  |
| 29.7 Lights            |            | Pass                  |          |                    |                                                                                                                                                              |  |
| 29.8 Sockets           | 5          | Pass                  |          |                    |                                                                                                                                                              |  |
| 29.9 Radiato           | ors        | Pass                  |          |                    |                                                                                                                                                              |  |
| 29.10 Cupbo            | pards      | Fail                  |          |                    |                                                                                                                                                              |  |
|                        | Action     | Assignee              | Due Date | Complete?          | Action Comments                                                                                                                                              |  |
|                        | Action 1   | Sealent<br>Contractor | N/A      | No                 | Sealant work missing from the inside edges of the wall mounted cupboard units, however they have sealed to the left hand side of the boiler housing cupboard |  |
|                        | Action 2   | Builder               | N/A      | No                 | Wall mounted cupboard unit doors do not align with each other                                                                                                |  |
|                        | Action 3   | Unassigned            | N/A      | No                 | Soft closer to the hinge has fallen off/ not been fitted at the time of inspection                                                                           |  |
| 29.11 Drawe            | ers        | Fail                  |          |                    |                                                                                                                                                              |  |
|                        | Action     | Assignee              | Due Date | Complete?          | Action Comments                                                                                                                                              |  |
|                        | Action 1   | Builder               | N/A      | No                 | Damage noted to the top of the bottom draw.                                                                                                                  |  |
| 29.12 Kitche           | n Fittings | Fail                  | See abov | See above comments |                                                                                                                                                              |  |
| 29.13 Tiles            |            | N/A                   |          |                    |                                                                                                                                                              |  |
| 29.14 Taps &           | & Controls | Pass                  |          |                    |                                                                                                                                                              |  |
| 29.15 Extrac           | etors      | Pass                  |          |                    |                                                                                                                                                              |  |
| 29.16 Hob /            | Cooker     | Pass                  |          |                    |                                                                                                                                                              |  |
| 29.17 Fridge / Freezer |            | Fail                  |          |                    |                                                                                                                                                              |  |
|                        | Action     | Assignee              | Due Date | Complete?          | Action Comments                                                                                                                                              |  |
|                        | Action 1   | Builder               | N/A      | No                 | Damage noted to the fridge and freezer doors.                                                                                                                |  |
| 29.18 Dishw            | asher      | Pass                  |          |                    |                                                                                                                                                              |  |
| 29.19 Washi            | ng Machine | N/A                   |          |                    |                                                                                                                                                              |  |