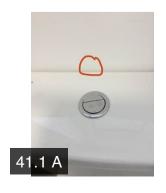

|               | Action 1               | Sealent<br>Contractor | N/A      | No        | Builder has used a clear mastic seal around the perimeter of flooring with a clear seal , Using a clear seal makes it look like it hasn't been sealed and it looks as though there are gaps when they're not , we would recommended or would have expected to see a white mastic seal to be used instead |
|---------------|------------------------|-----------------------|----------|-----------|----------------------------------------------------------------------------------------------------------------------------------------------------------------------------------------------------------------------------------------------------------------------------------------------------------|
| 23.4 Window   | S                      | N/A                   |          |           |                                                                                                                                                                                                                                                                                                          |
| 23.5 Skirting | / Plinths              | Fail                  |          |           |                                                                                                                                                                                                                                                                                                          |
|               | Action                 | Assignee              | Due Date | Complete? | Action Comments                                                                                                                                                                                                                                                                                          |
|               | Action 1               | Decorator             | N/A      | No        | Touching up required to the skirting board.                                                                                                                                                                                                                                                              |
| 23.6 Doors    |                        | Fail                  |          |           |                                                                                                                                                                                                                                                                                                          |
|               | Action                 | Assignee              | Due Date | Complete? | Action Comments                                                                                                                                                                                                                                                                                          |
|               | Action 1               | Decorator             | N/A      | No        | Poor finish to both the left and right hand side of the bottom of the rear face of the door architrave                                                                                                                                                                                                   |
| 23.7 Lights   |                        | Pass                  |          |           |                                                                                                                                                                                                                                                                                                          |
| 23.8 Sockets  |                        | N/A                   |          |           |                                                                                                                                                                                                                                                                                                          |
| 23.9 Radiato  | rs                     | Pass                  |          |           |                                                                                                                                                                                                                                                                                                          |
| 23.10 Showe   | r Tray (if applicable) | N/A                   |          |           |                                                                                                                                                                                                                                                                                                          |
| 23.11 Cubicle | es / Wet Rooms         | N/A                   |          |           |                                                                                                                                                                                                                                                                                                          |
| 23.12 Basins  |                        | Fail                  |          |           |                                                                                                                                                                                                                                                                                                          |
|               | Action                 | Assignee              | Due Date | Complete? | Action Comments                                                                                                                                                                                                                                                                                          |
|               | Action 1               | Plumber               | N/A      | No        | Black mark noted to the left hand side of the handbasin                                                                                                                                                                                                                                                  |
| 23.13 Taps &  | Controls               | Pass                  |          |           |                                                                                                                                                                                                                                                                                                          |
| 23.14 Pedes   | tals                   | Fail                  |          |           |                                                                                                                                                                                                                                                                                                          |
|               | Action                 | Assignee              | Due Date | Complete? | Action Comments                                                                                                                                                                                                                                                                                          |
|               | Action 1               | Plumber               | N/A      | No        | Cover cap missing to the right hand side of the toilet pedestal                                                                                                                                                                                                                                          |
| 23.15 Toilets | 23.15 Toilets & Seats  |                       |          |           |                                                                                                                                                                                                                                                                                                          |
| 23.16 Shavin  | g Points               | N/A                   |          |           |                                                                                                                                                                                                                                                                                                          |
| 23.17 Towel   | Rail                   | N/A                   |          |           |                                                                                                                                                                                                                                                                                                          |
| 23.18 Extract | tors                   | Pass                  |          |           |                                                                                                                                                                                                                                                                                                          |