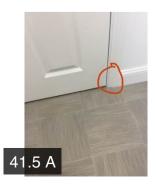

| 05 4 Disate             | visa e O Desal inica | E-U       |          |           |                                                                                          |
|-------------------------|----------------------|-----------|----------|-----------|------------------------------------------------------------------------------------------|
| 35.1 Plaste             | ring & Dry Lining    | Fail      |          |           |                                                                                          |
|                         | Action               | Assignee  | Due Date | Complete? | Action Comments                                                                          |
|                         | Action 1             | Decorator | N/A      | No        | Ding noted in the wall at low level to the left hand side of the en-suite Bathroom door  |
| 35.2 Finish             | es                   | Pass      |          |           |                                                                                          |
| 35.3 Floors             |                      | Pass      |          |           |                                                                                          |
| 35.4 Windo              | ows                  | Pass      |          |           |                                                                                          |
| 35.5 Skirting / Plinths |                      | Pass      |          |           |                                                                                          |
| 35.6 Doors              |                      | Fail      |          |           |                                                                                          |
|                         | Action               | Assignee  | Due Date | Complete? | Action Comments                                                                          |
|                         | Action 1             | Carpenter | N/A      | No        | Damage noted to the front face of the en-suite Bathroom door                             |
|                         | Action 2             | Carpenter | N/A      | No        | Poor finish to the door frame left hand side when stood looking at the rear of the door. |
| 35.7 Lights             |                      | Pass      |          |           |                                                                                          |
| 35.8 Socke              | ets                  | N/A       |          |           |                                                                                          |
| 35.9 Radiat             | tors                 | Pass      |          |           |                                                                                          |
|                         |                      | N/A       |          |           |                                                                                          |
| 35.10 Baths             |                      | IN/A      |          |           |                                                                                          |