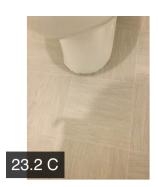

| 22.15 Alarm    | N/A |  |
|----------------|-----|--|
| 22.16 Doorbell | N/A |  |
| 22.17 Comms    | N/A |  |

| DOWNSTAIRS WC                |          |           |          |           |                                                                                                                       |
|------------------------------|----------|-----------|----------|-----------|-----------------------------------------------------------------------------------------------------------------------|
| 23.1 Plastering & Dry Lining |          | Fail      |          |           |                                                                                                                       |
|                              | Action   | Assignee  | Due Date | Complete? | Action Comments                                                                                                       |
|                              | Action 1 | Decorator | N/A      | No        | Touching up required to the underside of the stairs                                                                   |
| 23.2 Finishes                |          | Fail      |          |           |                                                                                                                       |
|                              | Action   | Assignee  | Due Date | Complete? | Action Comments                                                                                                       |
|                              | Action 1 | Decorator | N/A      | No        | Poor finish to the underside of the stairs                                                                            |
|                              | Action 2 | Carpenter | N/A      | No        | Damage noted to the newel post                                                                                        |
|                              | Action 3 | Plumber   | N/A      | No        | Poor finish around the bottom of the toilet pedestal  Cover cap missing to the right hand side of the toilet pedestal |
| 23.3 Floors                  |          | Fail      |          | _         |                                                                                                                       |
|                              | Action   | Assignee  | Due Date | Complete? | Action Comments                                                                                                       |

|               | Action 1               | Sealent<br>Contractor | N/A      | No        | Builder has used a clear mastic seal around the perimeter of flooring with a clear seal , Using a clear seal makes it look like it hasn't been sealed and it looks as though there are gaps when they're not , we would recommended or would have expected to see a white mastic seal to be used instead |
|---------------|------------------------|-----------------------|----------|-----------|----------------------------------------------------------------------------------------------------------------------------------------------------------------------------------------------------------------------------------------------------------------------------------------------------------|
| 23.4 Window   | S                      | N/A                   |          |           |                                                                                                                                                                                                                                                                                                          |
| 23.5 Skirting | / Plinths              | Fail                  |          |           |                                                                                                                                                                                                                                                                                                          |
|               | Action                 | Assignee              | Due Date | Complete? | Action Comments                                                                                                                                                                                                                                                                                          |
|               | Action 1               | Decorator             | N/A      | No        | Touching up required to the skirting board.                                                                                                                                                                                                                                                              |
| 23.6 Doors    |                        | Fail                  |          |           |                                                                                                                                                                                                                                                                                                          |
|               | Action                 | Assignee              | Due Date | Complete? | Action Comments                                                                                                                                                                                                                                                                                          |
|               | Action 1               | Decorator             | N/A      | No        | Poor finish to both the left and right hand side of the bottom of the rear face of the door architrave                                                                                                                                                                                                   |
| 23.7 Lights   |                        | Pass                  |          |           |                                                                                                                                                                                                                                                                                                          |
| 23.8 Sockets  |                        | N/A                   |          |           |                                                                                                                                                                                                                                                                                                          |
| 23.9 Radiato  | rs                     | Pass                  |          |           |                                                                                                                                                                                                                                                                                                          |
| 23.10 Showe   | r Tray (if applicable) | N/A                   |          |           |                                                                                                                                                                                                                                                                                                          |
| 23.11 Cubicle | es / Wet Rooms         | N/A                   |          |           |                                                                                                                                                                                                                                                                                                          |
| 23.12 Basins  |                        | Fail                  |          |           |                                                                                                                                                                                                                                                                                                          |
|               | Action                 | Assignee              | Due Date | Complete? | Action Comments                                                                                                                                                                                                                                                                                          |
|               | Action 1               | Plumber               | N/A      | No        | Black mark noted to the left hand side of the handbasin                                                                                                                                                                                                                                                  |
| 23.13 Taps &  | Controls               | Pass                  |          |           |                                                                                                                                                                                                                                                                                                          |
| 23.14 Pedes   | tals                   | Fail                  |          |           |                                                                                                                                                                                                                                                                                                          |
|               | Action                 | Assignee              | Due Date | Complete? | Action Comments                                                                                                                                                                                                                                                                                          |
|               | Action 1               | Plumber               | N/A      | No        | Cover cap missing to the right hand side of the toilet pedestal                                                                                                                                                                                                                                          |
| 23.15 Toilets | 23.15 Toilets & Seats  |                       |          |           |                                                                                                                                                                                                                                                                                                          |
| 23.16 Shavin  | g Points               | N/A                   |          |           |                                                                                                                                                                                                                                                                                                          |
| 23.17 Towel   | Rail                   | N/A                   |          |           |                                                                                                                                                                                                                                                                                                          |
| 23.18 Extract | tors                   | Pass                  |          |           |                                                                                                                                                                                                                                                                                                          |