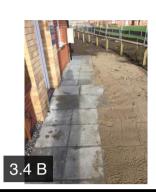

Reports will include only those parts of the external structure, including walls, roofs, windows, doors, joinery etc. that

|               |                      |             | the subject or restrict electrica or building maintenations.                                                                                      | ect dwelling<br>ted access<br>l/lift/riser/se<br>ngs, restric<br>ance faciliti<br>common pa                                                                                                                                                                                                                                                                                                                                                                                                                                                                                                                                   |                                                                                                                                               |  |  |
|---------------|----------------------|-------------|---------------------------------------------------------------------------------------------------------------------------------------------------|-------------------------------------------------------------------------------------------------------------------------------------------------------------------------------------------------------------------------------------------------------------------------------------------------------------------------------------------------------------------------------------------------------------------------------------------------------------------------------------------------------------------------------------------------------------------------------------------------------------------------------|-----------------------------------------------------------------------------------------------------------------------------------------------|--|--|
|               |                      |             | parts inc<br>the subje<br>evidence<br>different<br>included                                                                                       | lude all are<br>ect property<br>e to sugges<br>property, a<br>within a m<br>ent associa                                                                                                                                                                                                                                                                                                                                                                                                                                                                                                                                       | eas beyond the confines of y where there is no st the area is demised to a and which are commonly laintenance/repair ted with properties of a |  |  |
| 1.4 Limitatio | ns to the Inspection | Pass        | common<br>the occu<br>individual<br>etc. that<br>that individual<br>those paraccessed<br>dwelling<br>exclude<br>including<br>cupboard<br>accessed | The inspection will be limited to those common parts that would normally be used by the occupier of the subject dwelling, i.e. the individual corridors, staircases, halls, landings etc. that would normally be used to access that individual dwelling. It should include only those parts that can normally and freely be accessed by an occupier of the subject dwelling without special permissions. It should exclude locked or restricted access areas including electrical/lift/riser/services cupboards, lockers or housings, roof spaces accessed from common areas, restricted storage and maintenance facilities. |                                                                                                                                               |  |  |
| GENERAL       |                      |             |                                                                                                                                                   |                                                                                                                                                                                                                                                                                                                                                                                                                                                                                                                                                                                                                               |                                                                                                                                               |  |  |
| 3.1 Health &  | Safety               | Pass        |                                                                                                                                                   |                                                                                                                                                                                                                                                                                                                                                                                                                                                                                                                                                                                                                               |                                                                                                                                               |  |  |
| 3.2 Scaffoldi | ng                   | Pass        |                                                                                                                                                   |                                                                                                                                                                                                                                                                                                                                                                                                                                                                                                                                                                                                                               |                                                                                                                                               |  |  |
| 3.3 Roads &   | Footpaths            | Fail        |                                                                                                                                                   |                                                                                                                                                                                                                                                                                                                                                                                                                                                                                                                                                                                                                               |                                                                                                                                               |  |  |
|               | Action               | Assignee    | Due Date                                                                                                                                          | Complete?                                                                                                                                                                                                                                                                                                                                                                                                                                                                                                                                                                                                                     | Action Comments                                                                                                                               |  |  |
|               | Action 1             | Builder     | N/A                                                                                                                                               | No                                                                                                                                                                                                                                                                                                                                                                                                                                                                                                                                                                                                                            | Loose paving slabs to the right hand side elevation                                                                                           |  |  |
| 3.4 Tidiness  |                      | Fail        | Landsca                                                                                                                                           | ping yet to                                                                                                                                                                                                                                                                                                                                                                                                                                                                                                                                                                                                                   | be undertaken.                                                                                                                                |  |  |
| 3.4 Hidiness  |                      | Assignee    | Due Date                                                                                                                                          | Complete?                                                                                                                                                                                                                                                                                                                                                                                                                                                                                                                                                                                                                     | Action Comments                                                                                                                               |  |  |
| 3.4 Hdiness   | Action               | T looightoo |                                                                                                                                                   | ·                                                                                                                                                                                                                                                                                                                                                                                                                                                                                                                                                                                                                             |                                                                                                                                               |  |  |

| Action 2 | Builder    | N/A | No | The right hand side elevation requires cleaning down prior to handover.  The external outside power supply cover is damaged. |
|----------|------------|-----|----|------------------------------------------------------------------------------------------------------------------------------|
| Action 3 | Landscaper | N/A | No | Front Elevation has yet to be finished at the time of inspection                                                             |