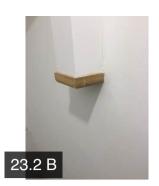

| 22.15 Alarm    | N/A |  |
|----------------|-----|--|
| 22.16 Doorbell | N/A |  |
| 22.17 Comms    | N/A |  |

| DOWNSTAIRS WC                |          |           |          |           |                                                                                                                       |
|------------------------------|----------|-----------|----------|-----------|-----------------------------------------------------------------------------------------------------------------------|
| 23.1 Plastering & Dry Lining |          | Fail      |          |           |                                                                                                                       |
|                              | Action   | Assignee  | Due Date | Complete? | Action Comments                                                                                                       |
|                              | Action 1 | Decorator | N/A      | No        | Touching up required to the underside of the stairs                                                                   |
| 23.2 Finishes                |          | Fail      |          |           |                                                                                                                       |
|                              | Action   | Assignee  | Due Date | Complete? | Action Comments                                                                                                       |
|                              | Action 1 | Decorator | N/A      | No        | Poor finish to the underside of the stairs                                                                            |
|                              | Action 2 | Carpenter | N/A      | No        | Damage noted to the newel post                                                                                        |
|                              | Action 3 | Plumber   | N/A      | No        | Poor finish around the bottom of the toilet pedestal  Cover cap missing to the right hand side of the toilet pedestal |
| 23.3 Floors                  |          | Fail      |          | _         |                                                                                                                       |
|                              | Action   | Assignee  | Due Date | Complete? | Action Comments                                                                                                       |