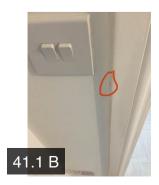

| 05 4 Disate             | visa e O Desal inica | E-U       |          |           |                                                                                          |
|-------------------------|----------------------|-----------|----------|-----------|------------------------------------------------------------------------------------------|
| 35.1 Plaste             | ring & Dry Lining    | Fail      |          |           |                                                                                          |
|                         | Action               | Assignee  | Due Date | Complete? | Action Comments                                                                          |
|                         | Action 1             | Decorator | N/A      | No        | Ding noted in the wall at low level to the left hand side of the en-suite Bathroom door  |
| 35.2 Finish             | es                   | Pass      |          |           |                                                                                          |
| 35.3 Floors             |                      | Pass      |          |           |                                                                                          |
| 35.4 Windo              | ows                  | Pass      |          |           |                                                                                          |
| 35.5 Skirting / Plinths |                      | Pass      |          |           |                                                                                          |
| 35.6 Doors              |                      | Fail      |          |           |                                                                                          |
|                         | Action               | Assignee  | Due Date | Complete? | Action Comments                                                                          |
|                         | Action 1             | Carpenter | N/A      | No        | Damage noted to the front face of the en-suite Bathroom door                             |
|                         | Action 2             | Carpenter | N/A      | No        | Poor finish to the door frame left hand side when stood looking at the rear of the door. |
| 35.7 Lights             |                      | Pass      |          |           |                                                                                          |
| 35.8 Socke              | ets                  | N/A       |          |           |                                                                                          |
| 35.9 Radiat             | tors                 | Pass      |          |           |                                                                                          |
|                         |                      | N/A       |          |           |                                                                                          |
| 35.10 Baths             |                      | IN/A      |          |           |                                                                                          |