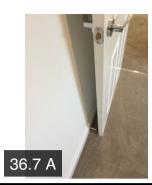

|            | Action 1 | Electrician | N/A      | No                                     | Loft, extractor for the en-suite<br>Bathroom does not appear to be<br>connected, builder please<br>investigate and comment |  |
|------------|----------|-------------|----------|----------------------------------------|----------------------------------------------------------------------------------------------------------------------------|--|
| 15.2 Flues |          | Pass        |          |                                        |                                                                                                                            |  |
| WINDOWS    |          |             |          |                                        |                                                                                                                            |  |
| 16.1 Windo | ows      | Pass        |          |                                        |                                                                                                                            |  |
| DOORS      |          |             |          |                                        |                                                                                                                            |  |
| 17.1 Doors |          | Fail        | Marks no | Marks noted to the front entrance door |                                                                                                                            |  |
|            | Action   | Assignee    | Due Date | Complete?                              | Action Comments                                                                                                            |  |
|            | Action 1 | Decorator   | N/A      | No                                     | Marks noted to the front entrance door included debris.                                                                    |  |
|            | Action 2 | Decorator   | N/A      | No                                     | Inconsistent finish to the service box doors                                                                               |  |
|            | Action 3 | Builder     | N/A      | No                                     | Cover caps missing to the weather bar to the bottom of the front                                                           |  |