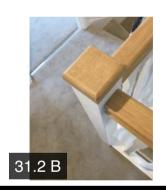

| 20.117                       |                 |           |          |           |                                                       |
|------------------------------|-----------------|-----------|----------|-----------|-------------------------------------------------------|
| UTILITY ROOM /               | CUPBOARD        |           |          |           |                                                       |
| 30.1 Plasteri                | ng & Dry Lining |           |          |           |                                                       |
| 30.2 Finishes                | 3               |           |          |           |                                                       |
| 30.3 Floors                  |                 |           |          |           |                                                       |
| 30.4 Window                  | 'S              |           |          |           |                                                       |
| 30.5 Skirting                | / Plinths       |           |          |           |                                                       |
| 30.6 Doors                   |                 |           |          |           |                                                       |
| 30.7 Lights                  |                 |           |          |           |                                                       |
| 30.8 Sockets                 | 3               |           |          |           |                                                       |
| 30.9 Radiato                 | rs              |           |          |           |                                                       |
| 30.10 Cupbo                  | ards            |           |          |           |                                                       |
| 30.11 Drawe                  | rs              |           |          |           |                                                       |
| 30.12 Kitche                 | n Fittings      |           |          |           |                                                       |
| 30.13 Tiles                  |                 |           |          |           |                                                       |
| 30.14 Taps 8                 | Controls        |           |          |           |                                                       |
| 30.15 Extrac                 | tors            |           |          |           |                                                       |
| 30.16 Fridge                 | / Freezer       |           |          |           |                                                       |
| 30.17 Dishwa                 | asher           |           |          |           |                                                       |
| 30.18 Washing Machine        |                 |           |          |           |                                                       |
| STAIRS & LANDI               | NG 1            |           |          |           |                                                       |
| 31.1 Plastering & Dry Lining |                 | Pass      |          |           |                                                       |
| 31.2 Finishes                |                 | Fail      |          |           |                                                       |
|                              | Action          | Assignee  | Due Date | Complete? | Action Comments                                       |
|                              | Action 1        | Carpenter | N/A      | No        | Damage noted to the handrail at the top of the stairs |
|                              |                 |           |          |           |                                                       |

|                         | Action 2                 | Carpenter | N/A      | No        | Damage noted to the newel cap on the landing |
|-------------------------|--------------------------|-----------|----------|-----------|----------------------------------------------|
| 31.3 Floors             |                          | Pass      |          |           |                                              |
| 31.4 Window             | vs                       | Pass      |          |           |                                              |
| 31.5 Skirting / Plinths |                          | Pass      |          |           |                                              |
| 31.6 Doors              |                          | Fail      |          |           |                                              |
|                         | Action                   | Assignee  | Due Date | Complete? | Action Comments                              |
|                         | Action 1                 | Decorator | N/A      | No        | Poor finish to the airing cupboard door.     |
| 31.7 Cupboa             | ards                     | Pass      |          |           |                                              |
| 31.8 Glazing            | I                        | Pass      |          |           |                                              |
| 31.9 Tiles              |                          | Pass      |          |           |                                              |
| 31.10 Lights            |                          | Pass      |          |           |                                              |
| 31.11 Sockets           |                          | Pass      |          |           |                                              |
| 31.12 Radiators         |                          | Pass      |          |           |                                              |
| 31.13 Smok              | e / Heat / CO2 Detectors | Pass      |          |           |                                              |