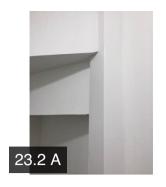

| 22.15 Alarm    | N/A |  |
|----------------|-----|--|
| 22.16 Doorbell | N/A |  |
| 22.17 Comms    | N/A |  |

| DOWNSTAIRS WC                |          |           |          |           |                                                                                                                       |
|------------------------------|----------|-----------|----------|-----------|-----------------------------------------------------------------------------------------------------------------------|
| 23.1 Plastering & Dry Lining |          | Fail      |          |           |                                                                                                                       |
|                              | Action   | Assignee  | Due Date | Complete? | Action Comments                                                                                                       |
|                              | Action 1 | Decorator | N/A      | No        | Touching up required to the underside of the stairs                                                                   |
| 23.2 Finishes                |          | Fail      |          |           |                                                                                                                       |
|                              | Action   | Assignee  | Due Date | Complete? | Action Comments                                                                                                       |
|                              | Action 1 | Decorator | N/A      | No        | Poor finish to the underside of the stairs                                                                            |
|                              | Action 2 | Carpenter | N/A      | No        | Damage noted to the newel post                                                                                        |
|                              | Action 3 | Plumber   | N/A      | No        | Poor finish around the bottom of the toilet pedestal  Cover cap missing to the right hand side of the toilet pedestal |
| 23.3 Floors                  |          | Fail      |          | _         |                                                                                                                       |
|                              | Action   | Assignee  | Due Date | Complete? | Action Comments                                                                                                       |