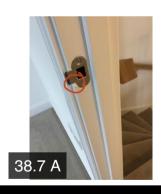

|            | Action 1 | Electrician | N/A      | No                                     | Loft, extractor for the en-suite<br>Bathroom does not appear to be<br>connected, builder please<br>investigate and comment |  |
|------------|----------|-------------|----------|----------------------------------------|----------------------------------------------------------------------------------------------------------------------------|--|
| 15.2 Flues |          | Pass        |          |                                        |                                                                                                                            |  |
| WINDOWS    |          |             |          |                                        |                                                                                                                            |  |
| 16.1 Windo | ows      | Pass        |          |                                        |                                                                                                                            |  |
| DOORS      |          |             |          |                                        |                                                                                                                            |  |
| 17.1 Doors |          | Fail        | Marks no | Marks noted to the front entrance door |                                                                                                                            |  |
|            | Action   | Assignee    | Due Date | Complete?                              | Action Comments                                                                                                            |  |
|            | Action 1 | Decorator   | N/A      | No                                     | Marks noted to the front entrance door included debris.                                                                    |  |
|            | Action 2 | Decorator   | N/A      | No                                     | Inconsistent finish to the service box doors                                                                               |  |
|            | Action 3 | Builder     | N/A      | No                                     | Cover caps missing to the weather bar to the bottom of the front                                                           |  |