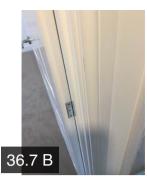

|            | Action 1 | Electrician | N/A      | No                                     | Loft, extractor for the en-suite<br>Bathroom does not appear to be<br>connected, builder please<br>investigate and comment |  |
|------------|----------|-------------|----------|----------------------------------------|----------------------------------------------------------------------------------------------------------------------------|--|
| 15.2 Flues |          | Pass        |          |                                        |                                                                                                                            |  |
| WINDOWS    |          |             |          |                                        |                                                                                                                            |  |
| 16.1 Windo | ows      | Pass        |          |                                        |                                                                                                                            |  |
| DOORS      |          |             |          |                                        |                                                                                                                            |  |
| 17.1 Doors |          | Fail        | Marks no | Marks noted to the front entrance door |                                                                                                                            |  |
|            | Action   | Assignee    | Due Date | Complete?                              | Action Comments                                                                                                            |  |
|            | Action 1 | Decorator   | N/A      | No                                     | Marks noted to the front entrance door included debris.                                                                    |  |
|            | Action 2 | Decorator   | N/A      | No                                     | Inconsistent finish to the service box doors                                                                               |  |
|            | Action 3 | Builder     | N/A      | No                                     | Cover caps missing to the weather bar to the bottom of the front                                                           |  |