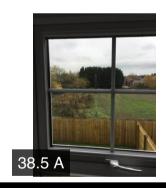

|            | Action 1 | Electrician | N/A      | No                                     | Loft, extractor for the en-suite<br>Bathroom does not appear to be<br>connected, builder please<br>investigate and comment |  |
|------------|----------|-------------|----------|----------------------------------------|----------------------------------------------------------------------------------------------------------------------------|--|
| 15.2 Flues |          | Pass        |          |                                        |                                                                                                                            |  |
| WINDOWS    |          |             |          |                                        |                                                                                                                            |  |
| 16.1 Windo | ows      | Pass        |          |                                        |                                                                                                                            |  |
| DOORS      |          |             |          |                                        |                                                                                                                            |  |
| 17.1 Doors |          | Fail        | Marks no | Marks noted to the front entrance door |                                                                                                                            |  |
|            | Action   | Assignee    | Due Date | Complete?                              | Action Comments                                                                                                            |  |
|            | Action 1 | Decorator   | N/A      | No                                     | Marks noted to the front entrance door included debris.                                                                    |  |
|            | Action 2 | Decorator   | N/A      | No                                     | Inconsistent finish to the service box doors                                                                               |  |
|            | Action 3 | Builder     | N/A      | No                                     | Cover caps missing to the weather bar to the bottom of the front                                                           |  |