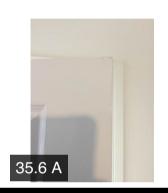

| 05 4 Disate             | visa e O Desal inica | E-U       |          |           |                                                                                          |
|-------------------------|----------------------|-----------|----------|-----------|------------------------------------------------------------------------------------------|
| 35.1 Plaste             | ring & Dry Lining    | Fail      |          |           |                                                                                          |
|                         | Action               | Assignee  | Due Date | Complete? | Action Comments                                                                          |
|                         | Action 1             | Decorator | N/A      | No        | Ding noted in the wall at low level to the left hand side of the en-suite Bathroom door  |
| 35.2 Finish             | es                   | Pass      |          |           |                                                                                          |
| 35.3 Floors             |                      | Pass      |          |           |                                                                                          |
| 35.4 Windo              | ows                  | Pass      |          |           |                                                                                          |
| 35.5 Skirting / Plinths |                      | Pass      |          |           |                                                                                          |
| 35.6 Doors              |                      | Fail      |          |           |                                                                                          |
|                         | Action               | Assignee  | Due Date | Complete? | Action Comments                                                                          |
|                         | Action 1             | Carpenter | N/A      | No        | Damage noted to the front face of the en-suite Bathroom door                             |
|                         | Action 2             | Carpenter | N/A      | No        | Poor finish to the door frame left hand side when stood looking at the rear of the door. |
| 35.7 Lights             |                      | Pass      |          |           |                                                                                          |
| 35.8 Socke              | ets                  | N/A       |          |           |                                                                                          |
| 35.9 Radiat             | tors                 | Pass      |          |           |                                                                                          |
|                         |                      | N/A       |          |           |                                                                                          |
| 35.10 Baths             |                      | IN/A      |          |           |                                                                                          |