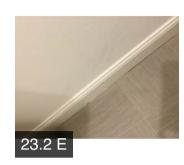

| 22.15 Alarm    | N/A |  |
|----------------|-----|--|
| 22.16 Doorbell | N/A |  |
| 22.17 Comms    | N/A |  |

| DOWNSTAIRS WC                |          |           |          |           |                                                                                                                       |
|------------------------------|----------|-----------|----------|-----------|-----------------------------------------------------------------------------------------------------------------------|
| 23.1 Plastering & Dry Lining |          | Fail      |          |           |                                                                                                                       |
|                              | Action   | Assignee  | Due Date | Complete? | Action Comments                                                                                                       |
|                              | Action 1 | Decorator | N/A      | No        | Touching up required to the underside of the stairs                                                                   |
| 23.2 Finishes                |          | Fail      |          |           |                                                                                                                       |
|                              | Action   | Assignee  | Due Date | Complete? | Action Comments                                                                                                       |
|                              | Action 1 | Decorator | N/A      | No        | Poor finish to the underside of the stairs                                                                            |
|                              | Action 2 | Carpenter | N/A      | No        | Damage noted to the newel post                                                                                        |
|                              | Action 3 | Plumber   | N/A      | No        | Poor finish around the bottom of the toilet pedestal  Cover cap missing to the right hand side of the toilet pedestal |
| 23.3 Floors                  |          | Fail      |          | _         |                                                                                                                       |
|                              | Action   | Assignee  | Due Date | Complete? | Action Comments                                                                                                       |

|               | Action 1               | Sealent<br>Contractor | N/A      | No        | Builder has used a clear mastic seal around the perimeter of flooring with a clear seal , Using a clear seal makes it look like it hasn't been sealed and it looks as though there are gaps when they're not , we would recommended or would have expected to see a white mastic seal to be used instead |
|---------------|------------------------|-----------------------|----------|-----------|----------------------------------------------------------------------------------------------------------------------------------------------------------------------------------------------------------------------------------------------------------------------------------------------------------|
| 23.4 Window   | S                      | N/A                   |          |           |                                                                                                                                                                                                                                                                                                          |
| 23.5 Skirting | / Plinths              | Fail                  |          |           |                                                                                                                                                                                                                                                                                                          |
|               | Action                 | Assignee              | Due Date | Complete? | Action Comments                                                                                                                                                                                                                                                                                          |
|               | Action 1               | Decorator             | N/A      | No        | Touching up required to the skirting board.                                                                                                                                                                                                                                                              |
| 23.6 Doors    |                        | Fail                  |          |           |                                                                                                                                                                                                                                                                                                          |
|               | Action                 | Assignee              | Due Date | Complete? | Action Comments                                                                                                                                                                                                                                                                                          |
|               | Action 1               | Decorator             | N/A      | No        | Poor finish to both the left and right hand side of the bottom of the rear face of the door architrave                                                                                                                                                                                                   |
| 23.7 Lights   |                        | Pass                  |          |           |                                                                                                                                                                                                                                                                                                          |
| 23.8 Sockets  |                        | N/A                   |          |           |                                                                                                                                                                                                                                                                                                          |
| 23.9 Radiato  | rs                     | Pass                  |          |           |                                                                                                                                                                                                                                                                                                          |
| 23.10 Showe   | r Tray (if applicable) | N/A                   |          |           |                                                                                                                                                                                                                                                                                                          |
| 23.11 Cubicle | es / Wet Rooms         | N/A                   |          |           |                                                                                                                                                                                                                                                                                                          |
| 23.12 Basins  |                        | Fail                  |          |           |                                                                                                                                                                                                                                                                                                          |
|               | Action                 | Assignee              | Due Date | Complete? | Action Comments                                                                                                                                                                                                                                                                                          |
|               | Action 1               | Plumber               | N/A      | No        | Black mark noted to the left hand side of the handbasin                                                                                                                                                                                                                                                  |
| 23.13 Taps &  | Controls               | Pass                  |          |           |                                                                                                                                                                                                                                                                                                          |
| 23.14 Pedes   | tals                   | Fail                  |          |           |                                                                                                                                                                                                                                                                                                          |
|               | Action                 | Assignee              | Due Date | Complete? | Action Comments                                                                                                                                                                                                                                                                                          |
|               | Action 1               | Plumber               | N/A      | No        | Cover cap missing to the right hand side of the toilet pedestal                                                                                                                                                                                                                                          |
| 23.15 Toilets | 23.15 Toilets & Seats  |                       |          |           |                                                                                                                                                                                                                                                                                                          |
| 23.16 Shavin  | g Points               | N/A                   |          |           |                                                                                                                                                                                                                                                                                                          |
| 23.17 Towel   | Rail                   | N/A                   |          |           |                                                                                                                                                                                                                                                                                                          |
| 23.18 Extract | tors                   | Pass                  |          |           |                                                                                                                                                                                                                                                                                                          |