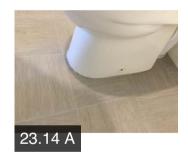

|               | Action 1               | Sealent<br>Contractor | N/A      | No        | Builder has used a clear mastic seal around the perimeter of flooring with a clear seal , Using a clear seal makes it look like it hasn't been sealed and it looks as though there are gaps when they're not , we would recommended or would have expected to see a white mastic seal to be used instead |
|---------------|------------------------|-----------------------|----------|-----------|----------------------------------------------------------------------------------------------------------------------------------------------------------------------------------------------------------------------------------------------------------------------------------------------------------|
| 23.4 Window   | S                      | N/A                   |          |           |                                                                                                                                                                                                                                                                                                          |
| 23.5 Skirting | / Plinths              | Fail                  |          |           |                                                                                                                                                                                                                                                                                                          |
|               | Action                 | Assignee              | Due Date | Complete? | Action Comments                                                                                                                                                                                                                                                                                          |
|               | Action 1               | Decorator             | N/A      | No        | Touching up required to the skirting board.                                                                                                                                                                                                                                                              |
| 23.6 Doors    |                        | Fail                  |          |           |                                                                                                                                                                                                                                                                                                          |
|               | Action                 | Assignee              | Due Date | Complete? | Action Comments                                                                                                                                                                                                                                                                                          |
|               | Action 1               | Decorator             | N/A      | No        | Poor finish to both the left and right hand side of the bottom of the rear face of the door architrave                                                                                                                                                                                                   |
| 23.7 Lights   |                        | Pass                  |          |           |                                                                                                                                                                                                                                                                                                          |
| 23.8 Sockets  |                        | N/A                   |          |           |                                                                                                                                                                                                                                                                                                          |
| 23.9 Radiato  | rs                     | Pass                  |          |           |                                                                                                                                                                                                                                                                                                          |
| 23.10 Showe   | r Tray (if applicable) | N/A                   |          |           |                                                                                                                                                                                                                                                                                                          |
| 23.11 Cubicle | es / Wet Rooms         | N/A                   |          |           |                                                                                                                                                                                                                                                                                                          |
| 23.12 Basins  |                        | Fail                  |          |           |                                                                                                                                                                                                                                                                                                          |
|               | Action                 | Assignee              | Due Date | Complete? | Action Comments                                                                                                                                                                                                                                                                                          |
|               | Action 1               | Plumber               | N/A      | No        | Black mark noted to the left hand side of the handbasin                                                                                                                                                                                                                                                  |
| 23.13 Taps &  | Controls               | Pass                  |          |           |                                                                                                                                                                                                                                                                                                          |
| 23.14 Pedes   | tals                   | Fail                  |          |           |                                                                                                                                                                                                                                                                                                          |
|               | Action                 | Assignee              | Due Date | Complete? | Action Comments                                                                                                                                                                                                                                                                                          |
|               | Action 1               | Plumber               | N/A      | No        | Cover cap missing to the right hand side of the toilet pedestal                                                                                                                                                                                                                                          |
| 23.15 Toilets | 23.15 Toilets & Seats  |                       |          |           |                                                                                                                                                                                                                                                                                                          |
| 23.16 Shavin  | g Points               | N/A                   |          |           |                                                                                                                                                                                                                                                                                                          |
| 23.17 Towel   | Rail                   | N/A                   |          |           |                                                                                                                                                                                                                                                                                                          |
| 23.18 Extract | tors                   | Pass                  |          |           |                                                                                                                                                                                                                                                                                                          |