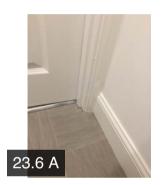

|               | Action 1               | Sealent<br>Contractor | N/A      | No        | Builder has used a clear mastic seal around the perimeter of flooring with a clear seal , Using a clear seal makes it look like it hasn't been sealed and it looks as though there are gaps when they're not , we would recommended or would have expected to see a white mastic seal to be used instead |
|---------------|------------------------|-----------------------|----------|-----------|----------------------------------------------------------------------------------------------------------------------------------------------------------------------------------------------------------------------------------------------------------------------------------------------------------|
| 23.4 Window   | S                      | N/A                   |          |           |                                                                                                                                                                                                                                                                                                          |
| 23.5 Skirting | / Plinths              | Fail                  |          |           |                                                                                                                                                                                                                                                                                                          |
|               | Action                 | Assignee              | Due Date | Complete? | Action Comments                                                                                                                                                                                                                                                                                          |
|               | Action 1               | Decorator             | N/A      | No        | Touching up required to the skirting board.                                                                                                                                                                                                                                                              |
| 23.6 Doors    |                        | Fail                  |          |           |                                                                                                                                                                                                                                                                                                          |
|               | Action                 | Assignee              | Due Date | Complete? | Action Comments                                                                                                                                                                                                                                                                                          |
|               | Action 1               | Decorator             | N/A      | No        | Poor finish to both the left and right hand side of the bottom of the rear face of the door architrave                                                                                                                                                                                                   |
| 23.7 Lights   |                        | Pass                  |          |           |                                                                                                                                                                                                                                                                                                          |
| 23.8 Sockets  |                        | N/A                   |          |           |                                                                                                                                                                                                                                                                                                          |
| 23.9 Radiato  | rs                     | Pass                  |          |           |                                                                                                                                                                                                                                                                                                          |
| 23.10 Showe   | r Tray (if applicable) | N/A                   |          |           |                                                                                                                                                                                                                                                                                                          |
| 23.11 Cubicle | es / Wet Rooms         | N/A                   |          |           |                                                                                                                                                                                                                                                                                                          |
| 23.12 Basins  |                        | Fail                  |          |           |                                                                                                                                                                                                                                                                                                          |
|               | Action                 | Assignee              | Due Date | Complete? | Action Comments                                                                                                                                                                                                                                                                                          |
|               | Action 1               | Plumber               | N/A      | No        | Black mark noted to the left hand side of the handbasin                                                                                                                                                                                                                                                  |
| 23.13 Taps &  | Controls               | Pass                  |          |           |                                                                                                                                                                                                                                                                                                          |
| 23.14 Pedes   | tals                   | Fail                  |          |           |                                                                                                                                                                                                                                                                                                          |
|               | Action                 | Assignee              | Due Date | Complete? | Action Comments                                                                                                                                                                                                                                                                                          |
|               | Action 1               | Plumber               | N/A      | No        | Cover cap missing to the right hand side of the toilet pedestal                                                                                                                                                                                                                                          |
| 23.15 Toilets | 23.15 Toilets & Seats  |                       |          |           |                                                                                                                                                                                                                                                                                                          |
| 23.16 Shavin  | g Points               | N/A                   |          |           |                                                                                                                                                                                                                                                                                                          |
| 23.17 Towel   | Rail                   | N/A                   |          |           |                                                                                                                                                                                                                                                                                                          |
| 23.18 Extract | tors                   | Pass                  |          |           |                                                                                                                                                                                                                                                                                                          |