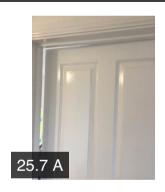

|                 | Action 1 | Decorator | N/A | No | Touching up required to the inside of the bedroom door frame |
|-----------------|----------|-----------|-----|----|--------------------------------------------------------------|
| 34.8 Lights     |          | Pass      |     |    |                                                              |
| 34.9 Sockets    |          | Pass      |     |    |                                                              |
| 34.10 Radiators |          | Pass      |     |    |                                                              |
| 34.11 Wardrobes |          | N/A       |     |    |                                                              |
| 34.12 Drawe     | rs       | N/A       |     |    |                                                              |