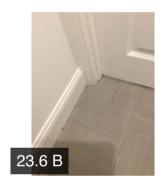

|               | Action 1               | Sealent<br>Contractor | N/A      | No        | Builder has used a clear mastic seal around the perimeter of flooring with a clear seal , Using a clear seal makes it look like it hasn't been sealed and it looks as though there are gaps when they're not , we would recommended or would have expected to see a white mastic seal to be used instead |
|---------------|------------------------|-----------------------|----------|-----------|----------------------------------------------------------------------------------------------------------------------------------------------------------------------------------------------------------------------------------------------------------------------------------------------------------|
| 23.4 Window   | S                      | N/A                   |          |           |                                                                                                                                                                                                                                                                                                          |
| 23.5 Skirting | / Plinths              | Fail                  |          |           |                                                                                                                                                                                                                                                                                                          |
|               | Action                 | Assignee              | Due Date | Complete? | Action Comments                                                                                                                                                                                                                                                                                          |
|               | Action 1               | Decorator             | N/A      | No        | Touching up required to the skirting board.                                                                                                                                                                                                                                                              |
| 23.6 Doors    |                        | Fail                  |          |           |                                                                                                                                                                                                                                                                                                          |
|               | Action                 | Assignee              | Due Date | Complete? | Action Comments                                                                                                                                                                                                                                                                                          |
|               | Action 1               | Decorator             | N/A      | No        | Poor finish to both the left and right hand side of the bottom of the rear face of the door architrave                                                                                                                                                                                                   |
| 23.7 Lights   |                        | Pass                  |          |           |                                                                                                                                                                                                                                                                                                          |
| 23.8 Sockets  |                        | N/A                   |          |           |                                                                                                                                                                                                                                                                                                          |
| 23.9 Radiato  | rs                     | Pass                  |          |           |                                                                                                                                                                                                                                                                                                          |
| 23.10 Showe   | r Tray (if applicable) | N/A                   |          |           |                                                                                                                                                                                                                                                                                                          |
| 23.11 Cubicle | es / Wet Rooms         | N/A                   |          |           |                                                                                                                                                                                                                                                                                                          |
| 23.12 Basins  |                        | Fail                  |          |           |                                                                                                                                                                                                                                                                                                          |
|               | Action                 | Assignee              | Due Date | Complete? | Action Comments                                                                                                                                                                                                                                                                                          |
|               | Action 1               | Plumber               | N/A      | No        | Black mark noted to the left hand side of the handbasin                                                                                                                                                                                                                                                  |
| 23.13 Taps &  | Controls               | Pass                  |          |           |                                                                                                                                                                                                                                                                                                          |
| 23.14 Pedes   | tals                   | Fail                  |          |           |                                                                                                                                                                                                                                                                                                          |
|               | Action                 | Assignee              | Due Date | Complete? | Action Comments                                                                                                                                                                                                                                                                                          |
|               | Action 1               | Plumber               | N/A      | No        | Cover cap missing to the right hand side of the toilet pedestal                                                                                                                                                                                                                                          |
| 23.15 Toilets | 23.15 Toilets & Seats  |                       |          |           |                                                                                                                                                                                                                                                                                                          |
| 23.16 Shavin  | g Points               | N/A                   |          |           |                                                                                                                                                                                                                                                                                                          |
| 23.17 Towel   | Rail                   | N/A                   |          |           |                                                                                                                                                                                                                                                                                                          |
| 23.18 Extract | tors                   | Pass                  |          |           |                                                                                                                                                                                                                                                                                                          |