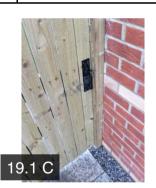

| во | UN | $\mathbf{D}_{k}$ | ΛRI | IΞS |
|----|----|------------------|-----|-----|
|    |    |                  |     |     |

| 19.1 Fences |          | Fail       |          |           |                                                                                          |
|-------------|----------|------------|----------|-----------|------------------------------------------------------------------------------------------|
|             | Action   | Assignee   | Due Date | Complete? | Action Comments                                                                          |
|             | Action 1 | Landscaper | N/A      | No        | Damage noted to the fencing to the front elevation                                       |
|             | Action 2 | Landscaper | N/A      | No        | Damage noted to the fence panels to the left hand side to the rear elevation             |
|             | Action 3 | Landscaper | N/A      | No        | Garden gate has been fitted extremely close to the fence post making it awkward to open, |
| 19.2 Walls  |          | N/A        |          |           |                                                                                          |
| 19.3 Gates  |          | Pass       |          |           |                                                                                          |