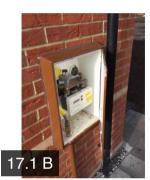

|            | Action 1 | Electrician | N/A      | No                                     | Loft, extractor for the en-suite<br>Bathroom does not appear to be<br>connected, builder please<br>investigate and comment |  |
|------------|----------|-------------|----------|----------------------------------------|----------------------------------------------------------------------------------------------------------------------------|--|
| 15.2 Flues |          | Pass        |          |                                        |                                                                                                                            |  |
| WINDOWS    |          |             |          |                                        |                                                                                                                            |  |
| 16.1 Windo | ows      | Pass        |          |                                        |                                                                                                                            |  |
| DOORS      |          |             |          |                                        |                                                                                                                            |  |
| 17.1 Doors |          | Fail        | Marks no | Marks noted to the front entrance door |                                                                                                                            |  |
|            | Action   | Assignee    | Due Date | Complete?                              | Action Comments                                                                                                            |  |
|            | Action 1 | Decorator   | N/A      | No                                     | Marks noted to the front entrance door included debris.                                                                    |  |
|            | Action 2 | Decorator   | N/A      | No                                     | Inconsistent finish to the service box doors                                                                               |  |
|            | Action 3 | Builder     | N/A      | No                                     | Cover caps missing to the weather bar to the bottom of the front                                                           |  |

| SERVICES     |                  |                       |          |           |                                                                                 |  |  |
|--------------|------------------|-----------------------|----------|-----------|---------------------------------------------------------------------------------|--|--|
| 18.1 Taps    |                  | N/A                   |          |           |                                                                                 |  |  |
| 18.2 Lights  |                  | Pass                  |          |           |                                                                                 |  |  |
| 18.3 Meter E | Boxes            | Fail                  |          |           |                                                                                 |  |  |
|              | Action           | Assignee              | Due Date | Complete? | Action Comments                                                                 |  |  |
|              | Action 1         | Decorator             | N/A      | No        | Debris noted in the service box door.  Overpaint noted to the service box door. |  |  |
|              | Action 2         | Sealent<br>Contractor | N/A      | No        | Poor sealant work to the left hand side of the electric service box.            |  |  |
| 18.4 Pipes   |                  | Pass                  |          |           |                                                                                 |  |  |
| 18.5 Sheds   | 18.5 Sheds       |                       |          |           |                                                                                 |  |  |
| 18.6 Greenh  | 18.6 Greenhouses |                       |          |           |                                                                                 |  |  |
| 18.7 Bin Sto | res              | N/A                   |          |           |                                                                                 |  |  |