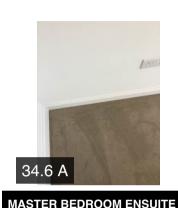

| 100               | tion                 | Assignee  | Due Date | Complete? | Action Comments                                                                                             |
|-------------------|----------------------|-----------|----------|-----------|-------------------------------------------------------------------------------------------------------------|
| 34.7 Doors        |                      | Fail      |          |           | of the master bedroom                                                                                       |
| Ac                | tion 1               | Decorator | N/A      | No        | Touching up required to the skirting board to the left hand side of the double socket to the left hand side |
| Ac                | tion                 | Assignee  | Due Date | Complete? | Action Comments                                                                                             |
| 34.6 Skirting / P | linths               | Fail      |          |           |                                                                                                             |
| 34.5 Windows      |                      | Pass      |          |           |                                                                                                             |
| 34.4 Floors       |                      | Pass      |          |           |                                                                                                             |
| 34.3 Finishes     |                      | Pass      |          |           |                                                                                                             |
| 34.2 Plastering   | & Dry Lining         | Pass      |          |           |                                                                                                             |
| 34.1 Room Nam     | ne                   | Pass      |          |           |                                                                                                             |
| MASTER BEDROOM    |                      |           |          |           |                                                                                                             |
| 33.13 Smoke / H   | leat / CO2 Detectors |           |          |           |                                                                                                             |
| 33.12 Radiators   |                      |           |          |           |                                                                                                             |
| 33.11 Sockets     |                      |           |          |           |                                                                                                             |
| 33.10 Lights      |                      |           |          |           |                                                                                                             |
| 33.9 Tiles        |                      |           |          |           |                                                                                                             |
| 33.8 Glazing      |                      |           |          |           |                                                                                                             |
| 33.7 Cupboards    |                      |           |          |           |                                                                                                             |
| 33.6 Doors        |                      |           |          |           |                                                                                                             |
| 33.5 Skirting / P | linths               |           |          |           |                                                                                                             |
| 33.4 Windows      |                      |           |          |           |                                                                                                             |
| 33.3 Floors       |                      |           |          |           |                                                                                                             |
| 33.2 Finishes     |                      |           |          |           |                                                                                                             |
| 33.1 Plastering   | & Dry Lining         |           |          |           |                                                                                                             |
| STAIRS & LANDING  | 3                    |           |          |           |                                                                                                             |
|                   | Heat / CO2 Detectors |           |          |           |                                                                                                             |
| 32.12 Radiators   |                      |           |          |           |                                                                                                             |
| 32.11 Sockets     |                      |           |          |           |                                                                                                             |
|                   |                      |           |          |           |                                                                                                             |