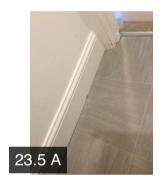

|               | Action 1               | Sealent<br>Contractor | N/A      | No        | Builder has used a clear mastic seal around the perimeter of flooring with a clear seal , Using a clear seal makes it look like it hasn't been sealed and it looks as though there are gaps when they're not , we would recommended or would have expected to see a white mastic seal to be used instead |
|---------------|------------------------|-----------------------|----------|-----------|----------------------------------------------------------------------------------------------------------------------------------------------------------------------------------------------------------------------------------------------------------------------------------------------------------|
| 23.4 Window   | S                      | N/A                   |          |           |                                                                                                                                                                                                                                                                                                          |
| 23.5 Skirting | / Plinths              | Fail                  |          |           |                                                                                                                                                                                                                                                                                                          |
|               | Action                 | Assignee              | Due Date | Complete? | Action Comments                                                                                                                                                                                                                                                                                          |
|               | Action 1               | Decorator             | N/A      | No        | Touching up required to the skirting board.                                                                                                                                                                                                                                                              |
| 23.6 Doors    |                        | Fail                  |          |           |                                                                                                                                                                                                                                                                                                          |
|               | Action                 | Assignee              | Due Date | Complete? | Action Comments                                                                                                                                                                                                                                                                                          |
|               | Action 1               | Decorator             | N/A      | No        | Poor finish to both the left and right hand side of the bottom of the rear face of the door architrave                                                                                                                                                                                                   |
| 23.7 Lights   |                        | Pass                  |          |           |                                                                                                                                                                                                                                                                                                          |
| 23.8 Sockets  |                        | N/A                   |          |           |                                                                                                                                                                                                                                                                                                          |
| 23.9 Radiato  | rs                     | Pass                  |          |           |                                                                                                                                                                                                                                                                                                          |
| 23.10 Showe   | r Tray (if applicable) | N/A                   |          |           |                                                                                                                                                                                                                                                                                                          |
| 23.11 Cubicle | es / Wet Rooms         | N/A                   |          |           |                                                                                                                                                                                                                                                                                                          |
| 23.12 Basins  |                        | Fail                  |          |           |                                                                                                                                                                                                                                                                                                          |
|               | Action                 | Assignee              | Due Date | Complete? | Action Comments                                                                                                                                                                                                                                                                                          |
|               | Action 1               | Plumber               | N/A      | No        | Black mark noted to the left hand side of the handbasin                                                                                                                                                                                                                                                  |
| 23.13 Taps &  | Controls               | Pass                  |          |           |                                                                                                                                                                                                                                                                                                          |
| 23.14 Pedes   | tals                   | Fail                  |          |           |                                                                                                                                                                                                                                                                                                          |
|               | Action                 | Assignee              | Due Date | Complete? | Action Comments                                                                                                                                                                                                                                                                                          |
|               | Action 1               | Plumber               | N/A      | No        | Cover cap missing to the right hand side of the toilet pedestal                                                                                                                                                                                                                                          |
| 23.15 Toilets | 23.15 Toilets & Seats  |                       |          |           |                                                                                                                                                                                                                                                                                                          |
| 23.16 Shavin  | g Points               | N/A                   |          |           |                                                                                                                                                                                                                                                                                                          |
| 23.17 Towel   | Rail                   | N/A                   |          |           |                                                                                                                                                                                                                                                                                                          |
| 23.18 Extract | tors                   | Pass                  |          |           |                                                                                                                                                                                                                                                                                                          |