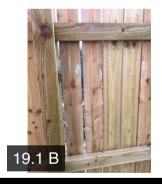

| во | UN | $\mathbf{D}_{k}$ | ΛRI | IΞS |
|----|----|------------------|-----|-----|
|    |    |                  |     |     |

| 19.1 Fences |          | Fail       |          |           |                                                                                          |
|-------------|----------|------------|----------|-----------|------------------------------------------------------------------------------------------|
|             | Action   | Assignee   | Due Date | Complete? | Action Comments                                                                          |
|             | Action 1 | Landscaper | N/A      | No        | Damage noted to the fencing to the front elevation                                       |
|             | Action 2 | Landscaper | N/A      | No        | Damage noted to the fence panels to the left hand side to the rear elevation             |
|             | Action 3 | Landscaper | N/A      | No        | Garden gate has been fitted extremely close to the fence post making it awkward to open, |
| 19.2 Walls  |          | N/A        |          |           |                                                                                          |
| 19.3 Gates  |          | Pass       |          |           |                                                                                          |