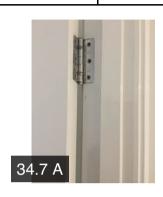

| 100               | tion                 | Assignee  | Due Date | Complete? | Action Comments                                                                                             |
|-------------------|----------------------|-----------|----------|-----------|-------------------------------------------------------------------------------------------------------------|
| 34.7 Doors        |                      | Fail      |          |           | of the master bedroom                                                                                       |
| Ac                | tion 1               | Decorator | N/A      | No        | Touching up required to the skirting board to the left hand side of the double socket to the left hand side |
| Ac                | tion                 | Assignee  | Due Date | Complete? | Action Comments                                                                                             |
| 34.6 Skirting / P | linths               | Fail      |          |           |                                                                                                             |
| 34.5 Windows      |                      | Pass      |          |           |                                                                                                             |
| 34.4 Floors       |                      | Pass      |          |           |                                                                                                             |
| 34.3 Finishes     |                      | Pass      |          |           |                                                                                                             |
| 34.2 Plastering   | & Dry Lining         | Pass      |          |           |                                                                                                             |
| 34.1 Room Nam     | ne                   | Pass      |          |           |                                                                                                             |
| MASTER BEDROOM    |                      |           |          |           |                                                                                                             |
| 33.13 Smoke / H   | leat / CO2 Detectors |           |          |           |                                                                                                             |
| 33.12 Radiators   |                      |           |          |           |                                                                                                             |
| 33.11 Sockets     |                      |           |          |           |                                                                                                             |
| 33.10 Lights      |                      |           |          |           |                                                                                                             |
| 33.9 Tiles        |                      |           |          |           |                                                                                                             |
| 33.8 Glazing      |                      |           |          |           |                                                                                                             |
| 33.7 Cupboards    |                      |           |          |           |                                                                                                             |
| 33.6 Doors        |                      |           |          |           |                                                                                                             |
| 33.5 Skirting / P | linths               |           |          |           |                                                                                                             |
| 33.4 Windows      |                      |           |          |           |                                                                                                             |
| 33.3 Floors       |                      |           |          |           |                                                                                                             |
| 33.2 Finishes     |                      |           |          |           |                                                                                                             |
| 33.1 Plastering   | & Dry Lining         |           |          |           |                                                                                                             |
| STAIRS & LANDING  | 3                    |           |          |           |                                                                                                             |
|                   | Heat / CO2 Detectors |           |          |           |                                                                                                             |
| 32.12 Radiators   |                      |           |          |           |                                                                                                             |
| 32.11 Sockets     |                      |           |          |           |                                                                                                             |
|                   |                      |           |          |           |                                                                                                             |

|                 | Action 1 | Decorator | N/A | No | Touching up required to the inside of the bedroom door frame |
|-----------------|----------|-----------|-----|----|--------------------------------------------------------------|
| 34.8 Lights     |          | Pass      |     |    |                                                              |
| 34.9 Sockets    |          | Pass      |     |    |                                                              |
| 34.10 Radiators |          | Pass      |     |    |                                                              |
| 34.11 Wardrobes |          | N/A       |     |    |                                                              |
| 34.12 Drawe     | rs       | N/A       |     |    |                                                              |