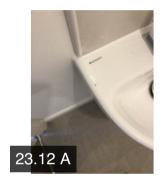

|               | Action 1               | Sealent<br>Contractor | N/A      | No        | Builder has used a clear mastic seal around the perimeter of flooring with a clear seal , Using a clear seal makes it look like it hasn't been sealed and it looks as though there are gaps when they're not , we would recommended or would have expected to see a white mastic seal to be used instead |
|---------------|------------------------|-----------------------|----------|-----------|----------------------------------------------------------------------------------------------------------------------------------------------------------------------------------------------------------------------------------------------------------------------------------------------------------|
| 23.4 Window   | S                      | N/A                   |          |           |                                                                                                                                                                                                                                                                                                          |
| 23.5 Skirting | / Plinths              | Fail                  |          |           |                                                                                                                                                                                                                                                                                                          |
|               | Action                 | Assignee              | Due Date | Complete? | Action Comments                                                                                                                                                                                                                                                                                          |
|               | Action 1               | Decorator             | N/A      | No        | Touching up required to the skirting board.                                                                                                                                                                                                                                                              |
| 23.6 Doors    |                        | Fail                  |          |           |                                                                                                                                                                                                                                                                                                          |
|               | Action                 | Assignee              | Due Date | Complete? | Action Comments                                                                                                                                                                                                                                                                                          |
|               | Action 1               | Decorator             | N/A      | No        | Poor finish to both the left and right hand side of the bottom of the rear face of the door architrave                                                                                                                                                                                                   |
| 23.7 Lights   |                        | Pass                  |          |           |                                                                                                                                                                                                                                                                                                          |
| 23.8 Sockets  |                        | N/A                   |          |           |                                                                                                                                                                                                                                                                                                          |
| 23.9 Radiato  | rs                     | Pass                  |          |           |                                                                                                                                                                                                                                                                                                          |
| 23.10 Showe   | r Tray (if applicable) | N/A                   |          |           |                                                                                                                                                                                                                                                                                                          |
| 23.11 Cubicle | es / Wet Rooms         | N/A                   |          |           |                                                                                                                                                                                                                                                                                                          |
| 23.12 Basins  |                        | Fail                  |          |           |                                                                                                                                                                                                                                                                                                          |
|               | Action                 | Assignee              | Due Date | Complete? | Action Comments                                                                                                                                                                                                                                                                                          |
|               | Action 1               | Plumber               | N/A      | No        | Black mark noted to the left hand side of the handbasin                                                                                                                                                                                                                                                  |
| 23.13 Taps &  | Controls               | Pass                  |          |           |                                                                                                                                                                                                                                                                                                          |
| 23.14 Pedes   | tals                   | Fail                  |          |           |                                                                                                                                                                                                                                                                                                          |
|               | Action                 | Assignee              | Due Date | Complete? | Action Comments                                                                                                                                                                                                                                                                                          |
|               | Action 1               | Plumber               | N/A      | No        | Cover cap missing to the right hand side of the toilet pedestal                                                                                                                                                                                                                                          |
| 23.15 Toilets | 23.15 Toilets & Seats  |                       |          |           |                                                                                                                                                                                                                                                                                                          |
| 23.16 Shavin  | g Points               | N/A                   |          |           |                                                                                                                                                                                                                                                                                                          |
| 23.17 Towel   | Rail                   | N/A                   |          |           |                                                                                                                                                                                                                                                                                                          |
| 23.18 Extract | tors                   | Pass                  |          |           |                                                                                                                                                                                                                                                                                                          |