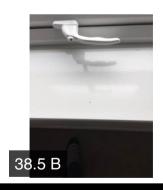

|            | Action 1 | Electrician | N/A      | No                                     | Loft, extractor for the en-suite<br>Bathroom does not appear to be<br>connected, builder please<br>investigate and comment |  |
|------------|----------|-------------|----------|----------------------------------------|----------------------------------------------------------------------------------------------------------------------------|--|
| 15.2 Flues |          | Pass        |          |                                        |                                                                                                                            |  |
| WINDOWS    |          |             |          |                                        |                                                                                                                            |  |
| 16.1 Windo | ows      | Pass        |          |                                        |                                                                                                                            |  |
| DOORS      |          |             |          |                                        |                                                                                                                            |  |
| 17.1 Doors |          | Fail        | Marks no | Marks noted to the front entrance door |                                                                                                                            |  |
|            | Action   | Assignee    | Due Date | Complete?                              | Action Comments                                                                                                            |  |
|            | Action 1 | Decorator   | N/A      | No                                     | Marks noted to the front entrance door included debris.                                                                    |  |
|            | Action 2 | Decorator   | N/A      | No                                     | Inconsistent finish to the service box doors                                                                               |  |
|            | Action 3 | Builder     | N/A      | No                                     | Cover caps missing to the weather bar to the bottom of the front                                                           |  |