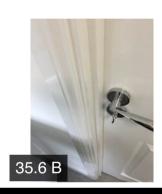

| 05 4 Disate             | visa e O Desal inica | E-U       |          |           |                                                                                          |
|-------------------------|----------------------|-----------|----------|-----------|------------------------------------------------------------------------------------------|
| 35.1 Plaste             | ring & Dry Lining    | Fail      |          |           |                                                                                          |
|                         | Action               | Assignee  | Due Date | Complete? | Action Comments                                                                          |
|                         | Action 1             | Decorator | N/A      | No        | Ding noted in the wall at low level to the left hand side of the en-suite Bathroom door  |
| 35.2 Finish             | es                   | Pass      |          |           |                                                                                          |
| 35.3 Floors             |                      | Pass      |          |           |                                                                                          |
| 35.4 Windo              | ows                  | Pass      |          |           |                                                                                          |
| 35.5 Skirting / Plinths |                      | Pass      |          |           |                                                                                          |
| 35.6 Doors              |                      | Fail      |          |           |                                                                                          |
|                         | Action               | Assignee  | Due Date | Complete? | Action Comments                                                                          |
|                         | Action 1             | Carpenter | N/A      | No        | Damage noted to the front face of the en-suite Bathroom door                             |
|                         | Action 2             | Carpenter | N/A      | No        | Poor finish to the door frame left hand side when stood looking at the rear of the door. |
| 35.7 Lights             |                      | Pass      |          |           |                                                                                          |
| 35.8 Socke              | ets                  | N/A       |          |           |                                                                                          |
| 35.9 Radiat             | tors                 | Pass      |          |           |                                                                                          |
|                         |                      | N/A       |          |           |                                                                                          |
| 35.10 Baths             |                      | IN/A      |          |           |                                                                                          |