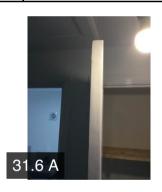

| 20.117                       |                 |           |          |           |                                                       |
|------------------------------|-----------------|-----------|----------|-----------|-------------------------------------------------------|
| UTILITY ROOM /               | CUPBOARD        |           |          |           |                                                       |
| 30.1 Plasteri                | ng & Dry Lining |           |          |           |                                                       |
| 30.2 Finishes                | 3               |           |          |           |                                                       |
| 30.3 Floors                  |                 |           |          |           |                                                       |
| 30.4 Window                  | 'S              |           |          |           |                                                       |
| 30.5 Skirting                | / Plinths       |           |          |           |                                                       |
| 30.6 Doors                   |                 |           |          |           |                                                       |
| 30.7 Lights                  |                 |           |          |           |                                                       |
| 30.8 Sockets                 | 3               |           |          |           |                                                       |
| 30.9 Radiato                 | rs              |           |          |           |                                                       |
| 30.10 Cupbo                  | ards            |           |          |           |                                                       |
| 30.11 Drawe                  | rs              |           |          |           |                                                       |
| 30.12 Kitche                 | n Fittings      |           |          |           |                                                       |
| 30.13 Tiles                  |                 |           |          |           |                                                       |
| 30.14 Taps 8                 | Controls        |           |          |           |                                                       |
| 30.15 Extrac                 | tors            |           |          |           |                                                       |
| 30.16 Fridge                 | / Freezer       |           |          |           |                                                       |
| 30.17 Dishwa                 | asher           |           |          |           |                                                       |
| 30.18 Washing Machine        |                 |           |          |           |                                                       |
| STAIRS & LANDI               | NG 1            |           |          |           |                                                       |
| 31.1 Plastering & Dry Lining |                 | Pass      |          |           |                                                       |
| 31.2 Finishes                |                 | Fail      |          |           |                                                       |
|                              | Action          | Assignee  | Due Date | Complete? | Action Comments                                       |
|                              | Action 1        | Carpenter | N/A      | No        | Damage noted to the handrail at the top of the stairs |
|                              |                 |           |          |           |                                                       |

|                         | Action 2                 | Carpenter | N/A      | No        | Damage noted to the newel cap on the landing |
|-------------------------|--------------------------|-----------|----------|-----------|----------------------------------------------|
| 31.3 Floors             |                          | Pass      |          |           |                                              |
| 31.4 Window             | vs                       | Pass      |          |           |                                              |
| 31.5 Skirting / Plinths |                          | Pass      |          |           |                                              |
| 31.6 Doors              |                          | Fail      |          |           |                                              |
|                         | Action                   | Assignee  | Due Date | Complete? | Action Comments                              |
|                         | Action 1                 | Decorator | N/A      | No        | Poor finish to the airing cupboard door.     |
| 31.7 Cupboa             | ards                     | Pass      |          |           |                                              |
| 31.8 Glazing            | I                        | Pass      |          |           |                                              |
| 31.9 Tiles              |                          | Pass      |          |           |                                              |
| 31.10 Lights            |                          | Pass      |          |           |                                              |
| 31.11 Sockets           |                          | Pass      |          |           |                                              |
| 31.12 Radiators         |                          | Pass      |          |           |                                              |
| 31.13 Smok              | e / Heat / CO2 Detectors | Pass      |          |           |                                              |