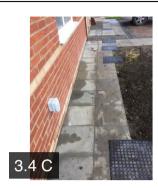

Reports will include only those parts of the external structure, including walls, roofs, windows, doors, joinery etc. that

|               |                      |             | the subject or restrict electrica or building maintenations.                                                                                      | ect dwelling<br>ted access<br>l/lift/riser/se<br>ngs, restric<br>ance faciliti<br>common pa                                                                                                                                                                                                                                                                                                                                                                                                                                                                                                                                   |                                                                                                                                               |  |  |
|---------------|----------------------|-------------|---------------------------------------------------------------------------------------------------------------------------------------------------|-------------------------------------------------------------------------------------------------------------------------------------------------------------------------------------------------------------------------------------------------------------------------------------------------------------------------------------------------------------------------------------------------------------------------------------------------------------------------------------------------------------------------------------------------------------------------------------------------------------------------------|-----------------------------------------------------------------------------------------------------------------------------------------------|--|--|
|               |                      |             | parts inc<br>the subje<br>evidence<br>different<br>included                                                                                       | lude all are<br>ect property<br>e to sugges<br>property, a<br>within a m<br>ent associa                                                                                                                                                                                                                                                                                                                                                                                                                                                                                                                                       | eas beyond the confines of y where there is no st the area is demised to a and which are commonly laintenance/repair ted with properties of a |  |  |
| 1.4 Limitatio | ns to the Inspection | Pass        | common<br>the occu<br>individual<br>etc. that<br>that individual<br>those paraccessed<br>dwelling<br>exclude<br>including<br>cupboard<br>accessed | The inspection will be limited to those common parts that would normally be used by the occupier of the subject dwelling, i.e. the individual corridors, staircases, halls, landings etc. that would normally be used to access that individual dwelling. It should include only those parts that can normally and freely be accessed by an occupier of the subject dwelling without special permissions. It should exclude locked or restricted access areas including electrical/lift/riser/services cupboards, lockers or housings, roof spaces accessed from common areas, restricted storage and maintenance facilities. |                                                                                                                                               |  |  |
| GENERAL       |                      |             |                                                                                                                                                   |                                                                                                                                                                                                                                                                                                                                                                                                                                                                                                                                                                                                                               |                                                                                                                                               |  |  |
| 3.1 Health &  | Safety               | Pass        |                                                                                                                                                   |                                                                                                                                                                                                                                                                                                                                                                                                                                                                                                                                                                                                                               |                                                                                                                                               |  |  |
| 3.2 Scaffoldi | ng                   | Pass        |                                                                                                                                                   |                                                                                                                                                                                                                                                                                                                                                                                                                                                                                                                                                                                                                               |                                                                                                                                               |  |  |
| 3.3 Roads &   | Footpaths            | Fail        |                                                                                                                                                   |                                                                                                                                                                                                                                                                                                                                                                                                                                                                                                                                                                                                                               |                                                                                                                                               |  |  |
|               | Action               | Assignee    | Due Date                                                                                                                                          | Complete?                                                                                                                                                                                                                                                                                                                                                                                                                                                                                                                                                                                                                     | Action Comments                                                                                                                               |  |  |
|               | Action 1             | Builder     | N/A                                                                                                                                               | No                                                                                                                                                                                                                                                                                                                                                                                                                                                                                                                                                                                                                            | Loose paving slabs to the right hand side elevation                                                                                           |  |  |
| 3.4 Tidiness  |                      | Fail        | Landsca                                                                                                                                           | ping yet to                                                                                                                                                                                                                                                                                                                                                                                                                                                                                                                                                                                                                   | be undertaken.                                                                                                                                |  |  |
| 3.4 Hidiness  |                      | Assignee    | Due Date                                                                                                                                          | Complete?                                                                                                                                                                                                                                                                                                                                                                                                                                                                                                                                                                                                                     | Action Comments                                                                                                                               |  |  |
| 3.4 Hdiness   | Action               | T looightoo |                                                                                                                                                   | ·                                                                                                                                                                                                                                                                                                                                                                                                                                                                                                                                                                                                                             |                                                                                                                                               |  |  |

| Action 2 | Builder    | N/A | No | The right hand side elevation requires cleaning down prior to handover.  The external outside power supply cover is damaged. |
|----------|------------|-----|----|------------------------------------------------------------------------------------------------------------------------------|
| Action 3 | Landscaper | N/A | No | Front Elevation has yet to be finished at the time of inspection                                                             |