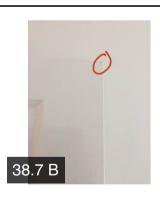

| 05 4 Disate             | visa e O Desal inica | E-U       |          |           |                                                                                          |
|-------------------------|----------------------|-----------|----------|-----------|------------------------------------------------------------------------------------------|
| 35.1 Plaste             | ring & Dry Lining    | Fail      |          |           |                                                                                          |
|                         | Action               | Assignee  | Due Date | Complete? | Action Comments                                                                          |
|                         | Action 1             | Decorator | N/A      | No        | Ding noted in the wall at low level to the left hand side of the en-suite Bathroom door  |
| 35.2 Finish             | es                   | Pass      |          |           |                                                                                          |
| 35.3 Floors             |                      | Pass      |          |           |                                                                                          |
| 35.4 Windo              | ows                  | Pass      |          |           |                                                                                          |
| 35.5 Skirting / Plinths |                      | Pass      |          |           |                                                                                          |
| 35.6 Doors              |                      | Fail      |          |           |                                                                                          |
|                         | Action               | Assignee  | Due Date | Complete? | Action Comments                                                                          |
|                         | Action 1             | Carpenter | N/A      | No        | Damage noted to the front face of the en-suite Bathroom door                             |
|                         | Action 2             | Carpenter | N/A      | No        | Poor finish to the door frame left hand side when stood looking at the rear of the door. |
| 35.7 Lights             |                      | Pass      |          |           |                                                                                          |
| 35.8 Socke              | ets                  | N/A       |          |           |                                                                                          |
| 35.9 Radiat             | tors                 | Pass      |          |           |                                                                                          |
|                         |                      | N/A       |          |           |                                                                                          |
| 35.10 Baths             |                      | IN/A      |          |           |                                                                                          |