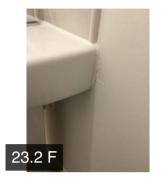

| 22.15 Alarm    | N/A |  |
|----------------|-----|--|
| 22.16 Doorbell | N/A |  |
| 22.17 Comms    | N/A |  |

| DOWNSTAIRS WC                |          |           |          |           |                                                                                                                       |
|------------------------------|----------|-----------|----------|-----------|-----------------------------------------------------------------------------------------------------------------------|
| 23.1 Plastering & Dry Lining |          | Fail      |          |           |                                                                                                                       |
|                              | Action   | Assignee  | Due Date | Complete? | Action Comments                                                                                                       |
|                              | Action 1 | Decorator | N/A      | No        | Touching up required to the underside of the stairs                                                                   |
| 23.2 Finishes                |          | Fail      |          |           |                                                                                                                       |
|                              | Action   | Assignee  | Due Date | Complete? | Action Comments                                                                                                       |
|                              | Action 1 | Decorator | N/A      | No        | Poor finish to the underside of the stairs                                                                            |
|                              | Action 2 | Carpenter | N/A      | No        | Damage noted to the newel post                                                                                        |
|                              | Action 3 | Plumber   | N/A      | No        | Poor finish around the bottom of the toilet pedestal  Cover cap missing to the right hand side of the toilet pedestal |
| 23.3 Floors                  |          | Fail      |          | _         |                                                                                                                       |
|                              | Action   | Assignee  | Due Date | Complete? | Action Comments                                                                                                       |

|               | Action 1               | Sealent<br>Contractor | N/A      | No        | Builder has used a clear mastic seal around the perimeter of flooring with a clear seal , Using a clear seal makes it look like it hasn't been sealed and it looks as though there are gaps when they're not , we would recommended or would have expected to see a white mastic seal to be used instead |
|---------------|------------------------|-----------------------|----------|-----------|----------------------------------------------------------------------------------------------------------------------------------------------------------------------------------------------------------------------------------------------------------------------------------------------------------|
| 23.4 Window   | S                      | N/A                   |          |           |                                                                                                                                                                                                                                                                                                          |
| 23.5 Skirting | / Plinths              | Fail                  |          |           |                                                                                                                                                                                                                                                                                                          |
|               | Action                 | Assignee              | Due Date | Complete? | Action Comments                                                                                                                                                                                                                                                                                          |
|               | Action 1               | Decorator             | N/A      | No        | Touching up required to the skirting board.                                                                                                                                                                                                                                                              |
| 23.6 Doors    |                        | Fail                  |          |           |                                                                                                                                                                                                                                                                                                          |
|               | Action                 | Assignee              | Due Date | Complete? | Action Comments                                                                                                                                                                                                                                                                                          |
|               | Action 1               | Decorator             | N/A      | No        | Poor finish to both the left and right hand side of the bottom of the rear face of the door architrave                                                                                                                                                                                                   |
| 23.7 Lights   |                        | Pass                  |          |           |                                                                                                                                                                                                                                                                                                          |
| 23.8 Sockets  |                        | N/A                   |          |           |                                                                                                                                                                                                                                                                                                          |
| 23.9 Radiato  | rs                     | Pass                  |          |           |                                                                                                                                                                                                                                                                                                          |
| 23.10 Showe   | r Tray (if applicable) | N/A                   |          |           |                                                                                                                                                                                                                                                                                                          |
| 23.11 Cubicle | es / Wet Rooms         | N/A                   |          |           |                                                                                                                                                                                                                                                                                                          |
| 23.12 Basins  |                        | Fail                  |          |           |                                                                                                                                                                                                                                                                                                          |
|               | Action                 | Assignee              | Due Date | Complete? | Action Comments                                                                                                                                                                                                                                                                                          |
|               | Action 1               | Plumber               | N/A      | No        | Black mark noted to the left hand side of the handbasin                                                                                                                                                                                                                                                  |
| 23.13 Taps &  | Controls               | Pass                  |          |           |                                                                                                                                                                                                                                                                                                          |
| 23.14 Pedes   | tals                   | Fail                  |          |           |                                                                                                                                                                                                                                                                                                          |
|               | Action                 | Assignee              | Due Date | Complete? | Action Comments                                                                                                                                                                                                                                                                                          |
|               | Action 1               | Plumber               | N/A      | No        | Cover cap missing to the right hand side of the toilet pedestal                                                                                                                                                                                                                                          |
| 23.15 Toilets | 23.15 Toilets & Seats  |                       |          |           |                                                                                                                                                                                                                                                                                                          |
| 23.16 Shavin  | g Points               | N/A                   |          |           |                                                                                                                                                                                                                                                                                                          |
| 23.17 Towel   | Rail                   | N/A                   |          |           |                                                                                                                                                                                                                                                                                                          |
| 23.18 Extract | tors                   | Pass                  |          |           |                                                                                                                                                                                                                                                                                                          |