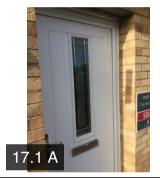

|            | Action 1 | Electrician | N/A      | No                                     | Loft, extractor for the en-suite<br>Bathroom does not appear to be<br>connected, builder please<br>investigate and comment |  |
|------------|----------|-------------|----------|----------------------------------------|----------------------------------------------------------------------------------------------------------------------------|--|
| 15.2 Flues |          | Pass        |          |                                        |                                                                                                                            |  |
| WINDOWS    |          |             |          |                                        |                                                                                                                            |  |
| 16.1 Windo | ows      | Pass        |          |                                        |                                                                                                                            |  |
| DOORS      |          |             |          |                                        |                                                                                                                            |  |
| 17.1 Doors |          | Fail        | Marks no | Marks noted to the front entrance door |                                                                                                                            |  |
|            | Action   | Assignee    | Due Date | Complete?                              | Action Comments                                                                                                            |  |
|            | Action 1 | Decorator   | N/A      | No                                     | Marks noted to the front entrance door included debris.                                                                    |  |
|            | Action 2 | Decorator   | N/A      | No                                     | Inconsistent finish to the service box doors                                                                               |  |
|            | Action 3 | Builder     | N/A      | No                                     | Cover caps missing to the weather bar to the bottom of the front                                                           |  |